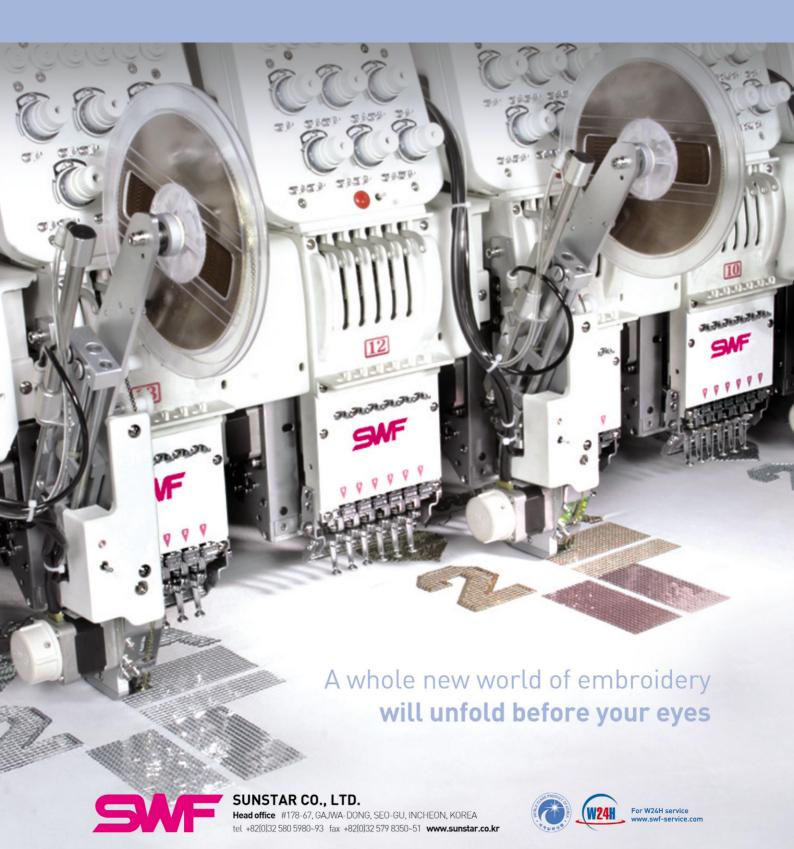

## Main features

- SQ30/31D provide the optimal effect for spangle embroidery to cope with customer's various needs through high productivity
- A wide range of applicable sequin spangles in diameter 2-9mm
- Easy to use spangle embroidery of two types