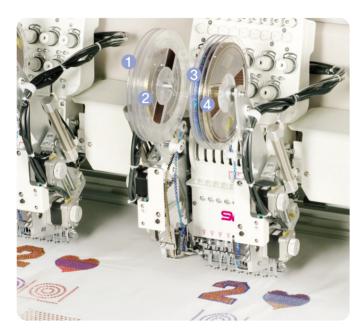

## **SQ30/31D**

Sequin device

Sequin Device
Series

Attachment Type

Sequin Device
Series

Sequin Device
Series

Attachment Type

## Main features

- SQ30/31D provide the optimal effect for spangle embroidery to cope with customer's various needs through high productivity
- A wide range of applicable sequin spangles in diameter 2-9mm
- Easy to use spangle embroidery of two types

| Specifications                |        |                                  |                                  |
|-------------------------------|--------|----------------------------------|----------------------------------|
| MODEL                         |        | SQ30                             | SQ31D                            |
| Max. Speed                    |        | 1,200 rpm [DM Series for 3/5 mm] | 1,200 rpm [DM Series for 3/5 mm] |
| Sequin Device Attachment Type | L      | Left Side                        | Left Side                        |
|                               | R      | Right Side                       | Right Side                       |
| Sequin Size [mm]              |        | φ 2 ~ φ 9                        | φ 2 ~ φ 9                        |
| Motor                         |        | Pulse Motor x 1                  | Pulse Motor x 1                  |
| Compressed Air                |        | 0.49 Mpa [5.0kgf/cm²]            | 0.49 Mpa [5.0kgf/cm²]            |
| Reel Size [mm]                | Normal | φ 180                            | φ 180                            |
|                               | Max    | φ 225                            | φ 225                            |